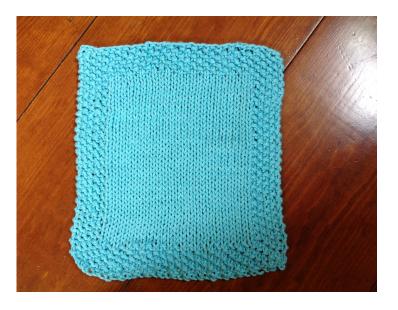

## Stockinette Stitch Washcloth

Finished size: 8" x 8" Needle: Size 7 or size to obtain gauge Gauge: 5 stitches per inch, 6 rows per inch

Cast on 33 stitches using the knitted cast-on method.

Create lower border:

Knit 1, Purl 1 across every row until piece measures 1 inch (about 6 rows).

Row 7: Set up pattern

Knit 1, Purl 1, Knit 1, Purl 1, Knit 1, place marker, Knit across 23 stitches, place marker, Knit 1, Purl 1, Knit 1, Purl 1, Knit 1

Row 8:

Knit 1, Purl 1, Knit 1, Purl 1, Knit 1, slide marker, Purl 23 stitches, slide marker, Knit 1, Purl 1, Knit 1, Knit 1.

Repeat Row 7 and Row 8 until piece measures 7 inches.

Knit 1, Purl 1 across every row until piece measures 8 inches, removing markers as you get to them.

Bind off loosely. Follow care instructions provided on the label of your yarn choice.